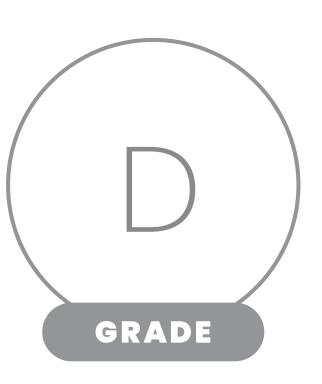

Devices are partially working, heavy wear and tear. Deep scratches, scuffs/cracks, dings and dents in casing, Display has lines, spots, shadowing and scratches that are deep and/or restrict visibility.