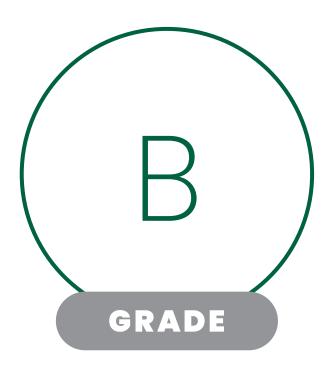

### Device Grading

No noticeable issues and looks like new. No cosmetic blemishes, scratches, dents or wear on exterior casing and no display issues.

Devices are fully working, light wear and tear (Couple of light cosmetic scratches/"nicks" in plastic casing.), no etching, no display issues.