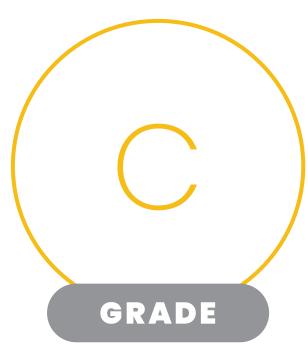

Devices are fully working,
noticeable wear and tear.
Few/moderate amount of
scratches/"nicks" or small
cracks, dings, dents in casing.
Display may have few scratches,
spots or marks that do not
restrict visibility.